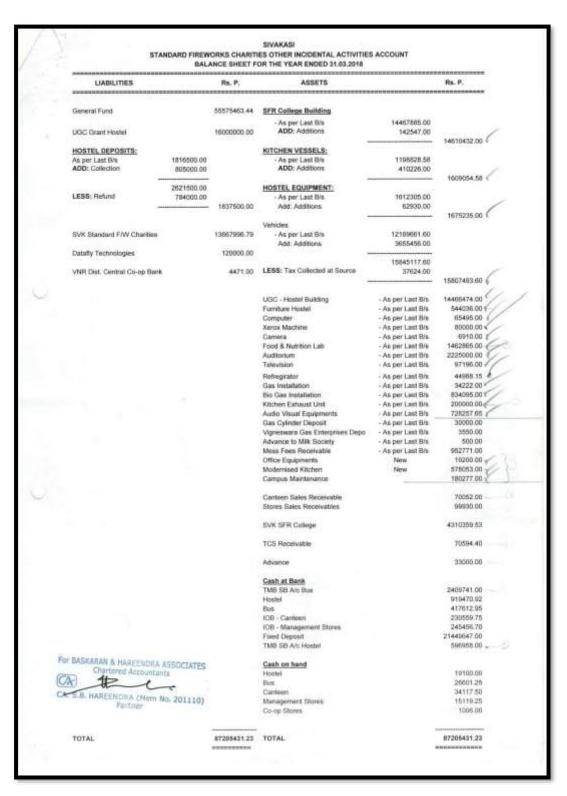

#### 2017 - 2018

BASKARAN, HAULICA BASKARAN & HAREENDRA ASSOCIATES STE PAREENDRA, RECON, CRADIC WIR, YOR, DRANKA, CHARTERED ACCOUNTANTS THE STANDARD FIREWORKS CHARITIES SIVAKASI AUDIT REPORT 2017-2018 We have examined the Balance Sheet of THE STANDARD FIREWORKS CHARITIES, SIVAKASI as on 31.3.2018 and the Income & Expenditure account for the year ended 31.03.2018 with the books and vouchers of the above said institution and report that the Balance Sheet and the Income & Expenditure account exhibit a true and correct view of the state of affairs according to the best of our information and explanation given to us and as shown by the books of accounts. For M/s Baskaran & Hareendra Associates Place: Madural **Chartered Accountants** Date : 24.09.2018 # L : CA S.B.Hareendra Name Partner Mem. No.: 201110 PLOT No. 663, K.K. NAGAR, MADURAI-20 PHONE (0452) 2587075 Email: sbharee@gmail.com